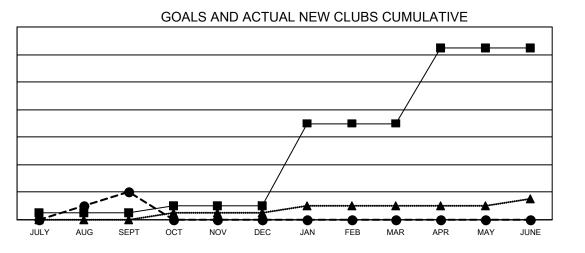

- CURRENT YEAR ACTUAL NEW CLUBS

▲ - LAST YEAR ACTUAL NEW CLUBS

GOALS AND ACTUAL MEMBERS CUMULATIVE

|     | 317 CLUBS OF 1161 ADDED 1 OR | GENDER DISTRIBUTION                          |                                                                                                                                                                                                      |  |
|-----|------------------------------|----------------------------------------------|------------------------------------------------------------------------------------------------------------------------------------------------------------------------------------------------------|--|
|     | MORE NEW MEMBERS             | MALE                                         | 14,195 (63.02%)                                                                                                                                                                                      |  |
|     |                              | FEMALE                                       | 8,321 (36.94%)                                                                                                                                                                                       |  |
|     |                              | NON BINARY                                   | 3 (0.01%)                                                                                                                                                                                            |  |
| 95  |                              | PREFER NOT TO ANSWER 4 (0.02%)               |                                                                                                                                                                                                      |  |
| 0   |                              |                                              | 3,530                                                                                                                                                                                                |  |
| 539 | CLICK HERE FOR CUMULATIVE    | TOTAL FAMILY UNIT MEMBERS                    | 3,330                                                                                                                                                                                                |  |
| 634 | MEMBERSHIP DATA              | FAMILY MEMBERS PAYING HAL<br>DUES            | F 1,793                                                                                                                                                                                              |  |
|     | 0<br>539                     | 95<br>0<br>539<br>CLICK HERE FOR CUMULATIVE. | MORE NEW MEMBERS<br>MALE<br>FEMALE<br>NON BINARY<br>95<br>0<br>539<br>CLICK HERE FOR CUMULATIVE<br>MEMBERSHIP DATA<br>PREFER NOT TO ANSWER<br>TOTAL FAMILY UNIT MEMBERS<br>FAMILY MEMBERS PAYING HAL |  |